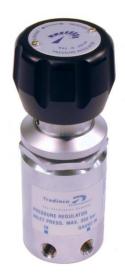

# **Datasheet 8810**

- √ Exceptional low torque
- √ Excellent accuracy
- √ Standard inlet, outlet and monitoring port connections
- √ Small dimensions
- √ Panel monitoring included

The 8810 high pressure precision regulators are designed to reduce gas inlet pressures safely up to 350 bar specifically for test applications. They accurately provide outlet pressure ranges up to 350 bar.

This venting regulator allows the user to reduce pressures in a closed ('dead end') system by venting the downstream pressure through the regulator.

The special design and materials used for the construction result in an exceptional low torque, enabling pressure settings with an excellent accuracy.