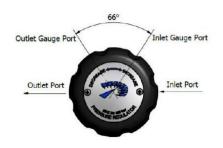

## Technical specifications

| NA . IV                                                       | All cold to the co |
|---------------------------------------------------------------|--------------------------------------------------------------------------------------------------------------------------------------------------------------------------------------------------------------------------------------------------------------------------------------------------------------------------------------------------------------------------------------------------------------------------------------------------------------------------------------------------------------------------------------------------------------------------------------------------------------------------------------------------------------------------------------------------------------------------------------------------------------------------------------------------------------------------------------------------------------------------------------------------------------------------------------------------------------------------------------------------------------------------------------------------------------------------------------------------------------------------------------------------------------------------------------------------------------------------------------------------------------------------------------------------------------------------------------------------------------------------------------------------------------------------------------------------------------------------------------------------------------------------------------------------------------------------------------------------------------------------------------------------------------------------------------------------------------------------------------------------------------------------------------------------------------------------------------------------------------------------------------------------------------------------------------------------------------------------------------------------------------------------------------------------------------------------------------------------------------------------------|
| Media                                                         | All gasses compatible with the materials of construction                                                                                                                                                                                                                                                                                                                                                                                                                                                                                                                                                                                                                                                                                                                                                                                                                                                                                                                                                                                                                                                                                                                                                                                                                                                                                                                                                                                                                                                                                                                                                                                                                                                                                                                                                                                                                                                                                                                                                                                                                                                                       |
| Max rated inlet pressure                                      | 350 bar                                                                                                                                                                                                                                                                                                                                                                                                                                                                                                                                                                                                                                                                                                                                                                                                                                                                                                                                                                                                                                                                                                                                                                                                                                                                                                                                                                                                                                                                                                                                                                                                                                                                                                                                                                                                                                                                                                                                                                                                                                                                                                                        |
| Min rated inlet pressure                                      | 16 bar                                                                                                                                                                                                                                                                                                                                                                                                                                                                                                                                                                                                                                                                                                                                                                                                                                                                                                                                                                                                                                                                                                                                                                                                                                                                                                                                                                                                                                                                                                                                                                                                                                                                                                                                                                                                                                                                                                                                                                                                                                                                                                                         |
| Test pressure                                                 | 150% of inlet pressure                                                                                                                                                                                                                                                                                                                                                                                                                                                                                                                                                                                                                                                                                                                                                                                                                                                                                                                                                                                                                                                                                                                                                                                                                                                                                                                                                                                                                                                                                                                                                                                                                                                                                                                                                                                                                                                                                                                                                                                                                                                                                                         |
| Mechanical design pressure                                    | 300 % of inlet pressure                                                                                                                                                                                                                                                                                                                                                                                                                                                                                                                                                                                                                                                                                                                                                                                                                                                                                                                                                                                                                                                                                                                                                                                                                                                                                                                                                                                                                                                                                                                                                                                                                                                                                                                                                                                                                                                                                                                                                                                                                                                                                                        |
| Materials of construction<br>Body<br>Seats<br>Sensor<br>Seals | brass chrome plated<br>kel-F<br>brass/ss<br>buna-n                                                                                                                                                                                                                                                                                                                                                                                                                                                                                                                                                                                                                                                                                                                                                                                                                                                                                                                                                                                                                                                                                                                                                                                                                                                                                                                                                                                                                                                                                                                                                                                                                                                                                                                                                                                                                                                                                                                                                                                                                                                                             |
| Operating temperature                                         | - 20° C to + 75° C                                                                                                                                                                                                                                                                                                                                                                                                                                                                                                                                                                                                                                                                                                                                                                                                                                                                                                                                                                                                                                                                                                                                                                                                                                                                                                                                                                                                                                                                                                                                                                                                                                                                                                                                                                                                                                                                                                                                                                                                                                                                                                             |
| Leakage                                                       | Bubble tight                                                                                                                                                                                                                                                                                                                                                                                                                                                                                                                                                                                                                                                                                                                                                                                                                                                                                                                                                                                                                                                                                                                                                                                                                                                                                                                                                                                                                                                                                                                                                                                                                                                                                                                                                                                                                                                                                                                                                                                                                                                                                                                   |
| Pressure and gauge connections                                | 1/8"NPT female                                                                                                                                                                                                                                                                                                                                                                                                                                                                                                                                                                                                                                                                                                                                                                                                                                                                                                                                                                                                                                                                                                                                                                                                                                                                                                                                                                                                                                                                                                                                                                                                                                                                                                                                                                                                                                                                                                                                                                                                                                                                                                                 |
| <b>Dimensions</b> Diameter Length                             | 50 mm<br>nominal 140 mm (variable 125/140 mm)                                                                                                                                                                                                                                                                                                                                                                                                                                                                                                                                                                                                                                                                                                                                                                                                                                                                                                                                                                                                                                                                                                                                                                                                                                                                                                                                                                                                                                                                                                                                                                                                                                                                                                                                                                                                                                                                                                                                                                                                                                                                                  |
| Weight                                                        | Approx. 1.5 kg                                                                                                                                                                                                                                                                                                                                                                                                                                                                                                                                                                                                                                                                                                                                                                                                                                                                                                                                                                                                                                                                                                                                                                                                                                                                                                                                                                                                                                                                                                                                                                                                                                                                                                                                                                                                                                                                                                                                                                                                                                                                                                                 |
| Application                                                   | Test pressure regulator                                                                                                                                                                                                                                                                                                                                                                                                                                                                                                                                                                                                                                                                                                                                                                                                                                                                                                                                                                                                                                                                                                                                                                                                                                                                                                                                                                                                                                                                                                                                                                                                                                                                                                                                                                                                                                                                                                                                                                                                                                                                                                        |