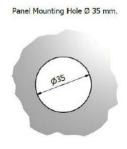

|

#### Installation







### Ordering codes

| _          |             |
|------------|-------------|
| Code       | Range       |
| 8810 - 16  | 0 - 16 bar  |
| 8810 - 25  | 0 - 25 bar  |
| 8810 - 40  | 0 - 40 bar  |
| 8810 - 60  | 0 - 60 bar  |
| 8810 - 100 | 0 - 100 bar |
| 8810 - 160 | 0 - 160 bar |
| 8810 - 250 | 0 – 250 bar |
| 8810 - 350 | 0 - 350 bar |

Specifications of the product may be changed without notice