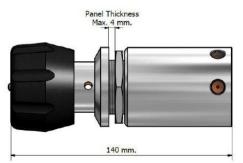

#### Installation

## Technical specifications

| NA . IV                                                       | All cold to the co |
|---------------------------------------------------------------|--------------------------------------------------------------------------------------------------------------------------------------------------------------------------------------------------------------------------------------------------------------------------------------------------------------------------------------------------------------------------------------------------------------------------------------------------------------------------------------------------------------------------------------------------------------------------------------------------------------------------------------------------------------------------------------------------------------------------------------------------------------------------------------------------------------------------------------------------------------------------------------------------------------------------------------------------------------------------------------------------------------------------------------------------------------------------------------------------------------------------------------------------------------------------------------------------------------------------------------------------------------------------------------------------------------------------------------------------------------------------------------------------------------------------------------------------------------------------------------------------------------------------------------------------------------------------------------------------------------------------------------------------------------------------------------------------------------------------------------------------------------------------------------------------------------------------------------------------------------------------------------------------------------------------------------------------------------------------------------------------------------------------------------------------------------------------------------------------------------------------------|
| Media                                                         | All gasses compatible with the materials of construction                                                                                                                                                                                                                                                                                                                                                                                                                                                                                                                                                                                                                                                                                                                                                                                                                                                                                                                                                                                                                                                                                                                                                                                                                                                                                                                                                                                                                                                                                                                                                                                                                                                                                                                                                                                                                                                                                                                                                                                                                                                                       |
| Max rated inlet pressure                                      | 350 bar                                                                                                                                                                                                                                                                                                                                                                                                                                                                                                                                                                                                                                                                                                                                                                                                                                                                                                                                                                                                                                                                                                                                                                                                                                                                                                                                                                                                                                                                                                                                                                                                                                                                                                                                                                                                                                                                                                                                                                                                                                                                                                                        |
| Min rated inlet pressure                                      | 16 bar                                                                                                                                                                                                                                                                                                                                                                                                                                                                                                                                                                                                                                                                                                                                                                                                                                                                                                                                                                                                                                                                                                                                                                                                                                                                                                                                                                                                                                                                                                                                                                                                                                                                                                                                                                                                                                                                                                                                                                                                                                                                                                                         |
| Test pressure                                                 | 150% of inlet pressure                                                                                                                                                                                                                                                                                                                                                                                                                                                                                                                                                                                                                                                                                                                                                                                                                                                                                                                                                                                                                                                                                                                                                                                                                                                                                                                                                                                                                                                                                                                                                                                                                                                                                                                                                                                                                                                                                                                                                                                                                                                                                                         |
| Mechanical design pressure                                    | 300 % of inlet pressure                                                                                                                                                                                                                                                                                                                                                                                                                                                                                                                                                                                                                                                                                                                                                                                                                                                                                                                                                                                                                                                                                                                                                                                                                                                                                                                                                                                                                                                                                                                                                                                                                                                                                                                                                                                                                                                                                                                                                                                                                                                                                                        |
| Materials of construction<br>Body<br>Seats<br>Sensor<br>Seals | brass chrome plated<br>kel-F<br>brass/ss<br>buna-n                                                                                                                                                                                                                                                                                                                                                                                                                                                                                                                                                                                                                                                                                                                                                                                                                                                                                                                                                                                                                                                                                                                                                                                                                                                                                                                                                                                                                                                                                                                                                                                                                                                                                                                                                                                                                                                                                                                                                                                                                                                                             |
| Operating temperature                                         | - 20° C to + 75° C                                                                                                                                                                                                                                                                                                                                                                                                                                                                                                                                                                                                                                                                                                                                                                                                                                                                                                                                                                                                                                                                                                                                                                                                                                                                                                                                                                                                                                                                                                                                                                                                                                                                                                                                                                                                                                                                                                                                                                                                                                                                                                             |
| Leakage                                                       | Bubble tight                                                                                                                                                                                                                                                                                                                                                                                                                                                                                                                                                                                                                                                                                                                                                                                                                                                                                                                                                                                                                                                                                                                                                                                                                                                                                                                                                                                                                                                                                                                                                                                                                                                                                                                                                                                                                                                                                                                                                                                                                                                                                                                   |
| Pressure and gauge connections                                | 1/8"NPT female                                                                                                                                                                                                                                                                                                                                                                                                                                                                                                                                                                                                                                                                                                                                                                                                                                                                                                                                                                                                                                                                                                                                                                                                                                                                                                                                                                                                                                                                                                                                                                                                                                                                                                                                                                                                                                                                                                                                                                                                                                                                                                                 |
| <b>Dimensions</b> Diameter Length                             | 50 mm<br>nominal 140 mm (variable 125/140 mm)                                                                                                                                                                                                                                                                                                                                                                                                                                                                                                                                                                                                                                                                                                                                                                                                                                                                                                                                                                                                                                                                                                                                                                                                                                                                                                                                                                                                                                                                                                                                                                                                                                                                                                                                                                                                                                                                                                                                                                                                                                                                                  |
| Weight                                                        | Approx. 1.5 kg                                                                                                                                                                                                                                                                                                                                                                                                                                                                                                                                                                                                                                                                                                                                                                                                                                                                                                                                                                                                                                                                                                                                                                                                                                                                                                                                                                                                                                                                                                                                                                                                                                                                                                                                                                                                                                                                                                                                                                                                                                                                                                                 |
| Application                                                   | Test pressure regulator                                                                                                                                                                                                                                                                                                                                                                                                                                                                                                                                                                                                                                                                                                                                                                                                                                                                                                                                                                                                                                                                                                                                                                                                                                                                                                                                                                                                                                                                                                                                                                                                                                                                                                                                                                                                                                                                                                                                                                                                                                                                                                        |