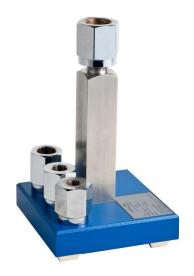

## Datasheet 8284

- ✓ Low cost
- ✓ Rugged design
- $\sqrt{}$  Easy operation

The model 8284 is a robust station for testing pressure gauges. This standard has proven to be very practical in numerous test set-ups. Supplied with 1/2", 3/8, 1/4" and 1/8" BSP gauge adaptors which can be "stores" on the base plate of the gauge test station.

## Technical specifications

| Material<br>"Station"<br>Base plate<br>Adapters | Stainless steel<br>Steel<br>Chromium plated brass                                                                                                |
|-------------------------------------------------|--------------------------------------------------------------------------------------------------------------------------------------------------|
| Dimensions                                      | Width: 100mm, Height: 175mm                                                                                                                      |
| Connection                                      | 1/4" NPT female                                                                                                                                  |
| Max pressure                                    | 700 bar                                                                                                                                          |
| Ordering code                                   | 8284                                                                                                                                             |
| Scope of supply                                 | The gauge test station is supplied complete with 1/2"<br>3/8", 1/4" and 1/8" BSP gauge adaptors.<br>The supply does not include a pressure gauge |