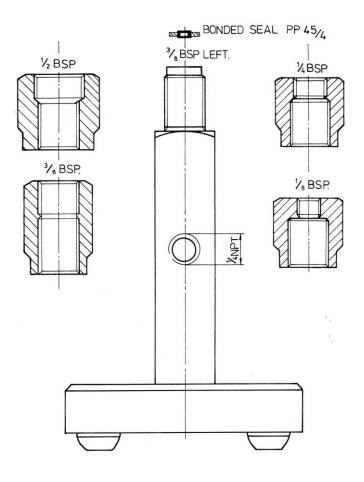

## Datasheet 8284

- ✓ Low cost
- ✓ Rugged design
- $\sqrt{}$  Easy operation

The model 8284 is a robust station for testing pressure gauges. This standard has proven to be very practical in numerous test set-ups. Supplied with 1/2", 3/8, 1/4" and 1/8" BSP gauge adaptors which can be "stores" on the base plate of the gauge test station.

## Technical specifications

| Material<br>"Station"<br>Base plate<br>Adapters | Stainless steel<br>Steel<br>Chromium plated brass                                                                                                |
|-------------------------------------------------|--------------------------------------------------------------------------------------------------------------------------------------------------|
| Dimensions                                      | Width: 100mm, Height: 175mm                                                                                                                      |
| Connection                                      | 1/4" NPT female                                                                                                                                  |
| Max pressure                                    | 700 bar                                                                                                                                          |
| Ordering code                                   | 8284                                                                                                                                             |
| Scope of supply                                 | The gauge test station is supplied complete with 1/2"<br>3/8", 1/4" and 1/8" BSP gauge adaptors.<br>The supply does not include a pressure gauge |