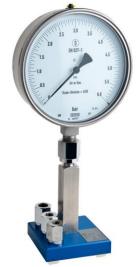

## Datasheet 8284

- ✓ Low cost
- ✓ Rugged design
- $\sqrt{}$  Easy operation

The model 8284 is a robust station for testing pressure gauges. This standard has proven to be very practical in numerous test set-ups. Supplied with 1/2", 3/8, 1/4" and 1/8" BSP gauge adaptors which can be "stores" on the base plate of the gauge test station.

A Tradinco dirt separator model 2525 (not shown in the picture) can be fitted onto the gauge test station to protect instruments against corrosion and dirt.