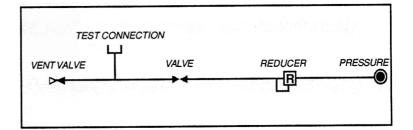

## **Traqc-9 CPC Pressure Controller**

Pneumatic Pressure Controller with preadjustment pressure regulator and precision volume regulator. Built-in pneumatic switch for leak detection. An external air supply up to 15 bar is required.

Pressure ranges within 0 to 10 barg. Connections: polyflo.