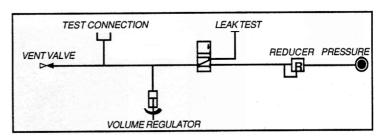

## **Traqc-9 CPC Pressure Controller**

Pneumatic Pressure Controller with preadjustment pressure regulator and precision volume regulator. Built-in pneumatic switch for leak detection. An external air supply up to 15 bar is required.

Pressure ranges within 0 to 10 barg. Connections: polyflo.