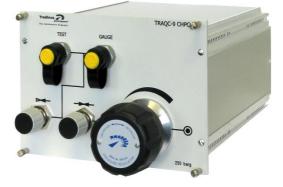

#### Traqc-9 CHPC High Pressure Controller

This is a high pressure controller with high pressure precision regulator and two needle valves for fine control of the test pressures. The unit requires an external air supply not exceeding 350 bar. Pressure ranges within 0 to 350 barg. Connections: minimess.