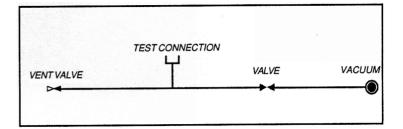

#### **Traqc-9 CVC Vacuum Controller**

Pneumatic calibrator for vacuum pressure. Two needle valves for fine control of the test pressures.

An external vacuum pump is required. Pressure ranges within 0 to -1 barg. Connections: polyflo.