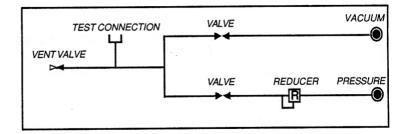

#### Traqc-9 CAC Absolute Pressure Controller

Pneumatic calibrator for absolute pressures. The three needle valves control the test pressures. Vacuum and pressure supply is required. Pressure ranges within 0 to 10 bara. Connections: polyflo.