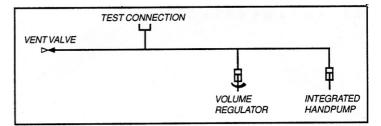

### **Traqc-9 CLPC Low Pressure Controller**

Low pressure controller with integrated hand pump, volume regulator and vent valve for generating and fine control of the test pressure. No external pressure supply is required. Pressure ranges within 0 to 1 barg. Connections: polyflo.