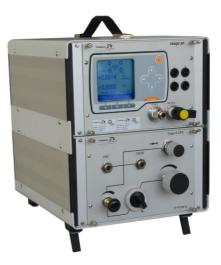

The Traqc-9 C Series complements the Traqc-9 Pressure Indicators, resulting in excellent calibration solutions. For further information and combinations, we refer to the Traqc-9 P Pressure Indicator datasheet. Tradinco Instruments distributes, designs, manufactures and repairs calibration, sensing equipment and instruments for various industries.